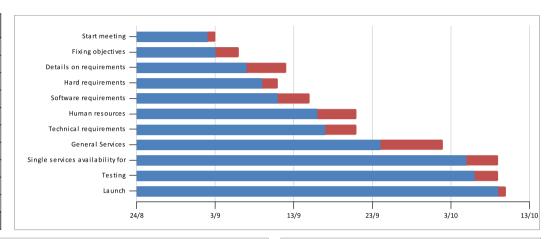

Project name: Workation
Date [Date]
Project status On track
Completed 27%

| Activity                                   | Assigned to  | Priority | Status      |
|--------------------------------------------|--------------|----------|-------------|
| Start meeting                              | Name/Surname |          | Completed   |
| Fixing objectives                          | Name/Surname | 1        | Completed   |
| Details on requirements                    | Name/Surname |          | Completata  |
| Hard requirements                          | Name/Surname | 1        | Delay       |
| Software requirements                      | Name/Surname |          | On track    |
| Human resources                            | Name/Surname | 1        | On track    |
| Technical requirements                     | Name/Surname |          | Not started |
| General Services                           | Name/Surname | 1        | Not started |
| Single services availability for workation | Name/Surname | 1        | Not started |
| Testing                                    | Name/Surname |          | Not started |
| Launch                                     |              |          |             |