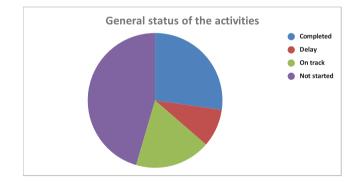

Project name: Workation
Date [Date]
Project status On track
Completed 27%

| Activity                                   | Assigned to  | Priority | Status      |
|--------------------------------------------|--------------|----------|-------------|
| Start meeting                              | Name/Surname |          | Completed   |
| Fixing objectives                          | Name/Surname | 1        | Completed   |
| Details on requirements                    | Name/Surname |          | Completata  |
| Hard requirements                          | Name/Surname | 1        | Delay       |
| Software requirements                      | Name/Surname |          | On track    |
| Human resources                            | Name/Surname | 1        | On track    |
| Technical requirements                     | Name/Surname |          | Not started |
| General Services                           | Name/Surname | 1        | Not started |
| Single services availability for workation | Name/Surname | 1        | Not started |
| Testing                                    | Name/Surname |          | Not started |
| Launch                                     |              |          |             |