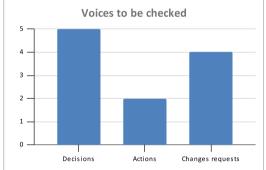

leted   |
| Details on requirements                    | Name/Surname |          | Completata  |
| Hard requirements                          | Name/Surname | 1        | Delay       |
| Software requirements                      | Name/Surname |          | On track    |
| Human resources                            | Name/Surname | 1        | On track    |
| Technical requirements                     | Name/Surname |          | Not started |
| General Services                           | Name/Surname | 1        | Not started |
| Single services availability for workation | Name/Surname | 1        | Not started |
| Testing                                    | Name/Surname |          | Not started |
| Launch                                     |              |          |             |